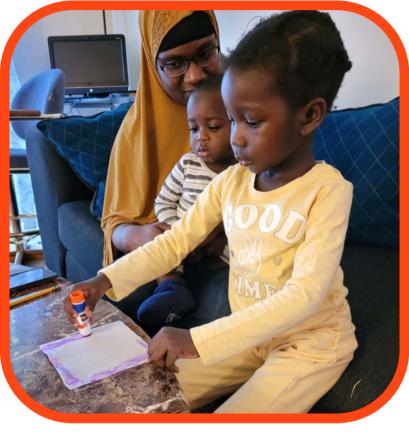

## Astou Receives Personalized In-home Support from Santa Maria's Promoting Our Preschoolers Program

Thirty-nine-year-old Astou Sawane and her husband, Omari-53, had long dreamed of raising a family when they arrived in Cincinnati in 2009. Astou is now a proud mother to Djibril-12, Souleymane-9, Khadidja-

5, and Hamza-16 months. She is a stay-at-home-mom who enjoys reading and crocheting.
Astou has come a long way to get here!

Astou was born in Mali, a country located in West Africa, but she grew up in France, so her first big challenge when arriving in

Astou was later enrolled in Santa Maria's Promoting Our Preschoolers (POP) program, which also provides comprehensive home visiting services to optimize child health and development. POP works with 3 - 5-year-olds, providing developmental screens and parent support and education as well as advocacy and referrals. In this program, she now works with Regine Gordon, Santa Maria Family Advocate and Group Facilitator, to help her daughter, Khadidja, meet her developmental and health goals.