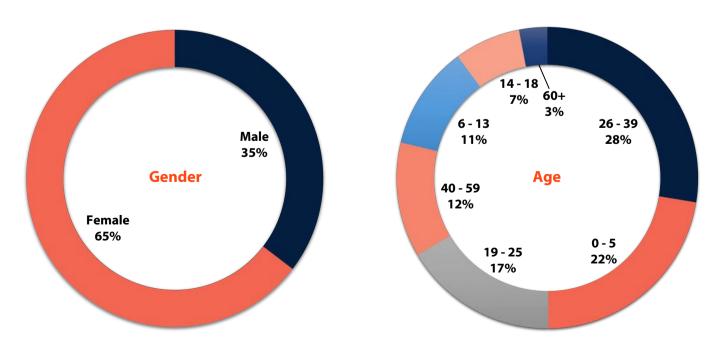

## **Who We Served in 2021**

97% of participants had an income below
200% of the Federal Poverty Level.
Barriers include lack of:
Education
Transportation
Safe and Affordable Housing
Health Insurance