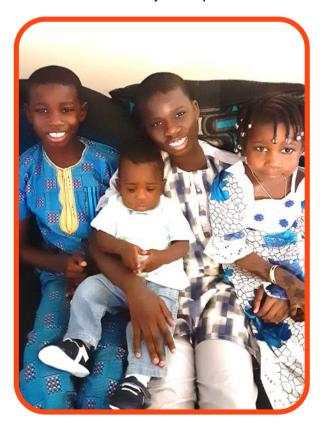

## Astou Receives Personalized In-home Support from Santa Maria's Promoting Our Preschoolers Program

Thirty-nine-year-old Astou Sawane and her husband, Omari-53, had long dreamed of raising a family when they arrived in Cincinnati in 2009. Astou is now a proud mother to Djibril-12, Souleymane-9, Khadidja-

5, and Hamza-16 months. She is a stay-at-home-mom who enjoys reading and crocheting.
Astou has come a long way to get here!

Astou was born in Mali, a country located in West Africa, but she grew up in France, so her first big challenge when arriving in