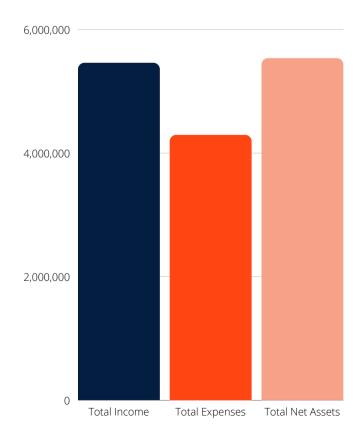

## **2021 Financial Report**

The following is an overview of Santa Maria Community Services' income and expenses for 1/1/2021 - 12/31/2021:

| Total Income                   | \$5,459,716 |
|--------------------------------|-------------|
| Program Expenses               | \$3,269,686 |
| Fundraising Expenses           | \$319,671   |
| Administrative Expenses        | \$698,783   |
| <b>Total Agency Expenses</b>   | \$4,288,140 |
|                                |             |
| Permanently Restricted Assets  | \$7,000     |
| <b>Board Restricted Assets</b> | \$532,041   |
| Temporarily Restricted Assets  | \$1,642,922 |
| Operating/Other Assets         | \$3,349,043 |
| <b>Total Net Assets</b>        | \$5,531,006 |